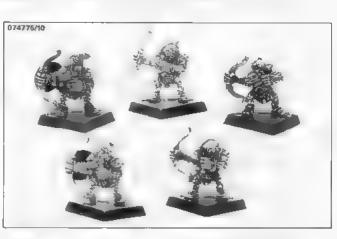

#### O74775 GOBBO STICKAS EACH TRADE SLEEVE CONTAINS 12 DIFFERENT BLISTERS

Copyright & 1989 Games Workshop Ltd. All rights reserved.

#### O74775 GOBBO STICKAS EACH TRADE SLEEVE CONTAINS 12 DIFFERENT BLISTERS

STRATE DATE OF

CONTRACTOR SOLUTION

Copyright - 1989 Games Workshop Ltd. All rights reserved